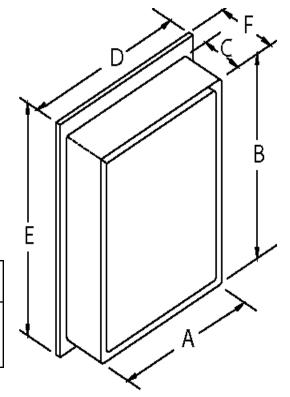

Finishes:

Housing: PT01-Basic White

Mirror: Flat Mirror

Frame: SS8-Polish Stainless Steel Trim

| MODEL<br>NO. | A B    | ODY SIZE<br>B | C     | D O    | VERALL SIZ<br>E | Æ<br>F |
|--------------|--------|---------------|-------|--------|-----------------|--------|
| 614          | 15-3/4 | 19-3/4        | 3-5/8 | 16-1/8 | 22-1/8          | 4-1/4  |